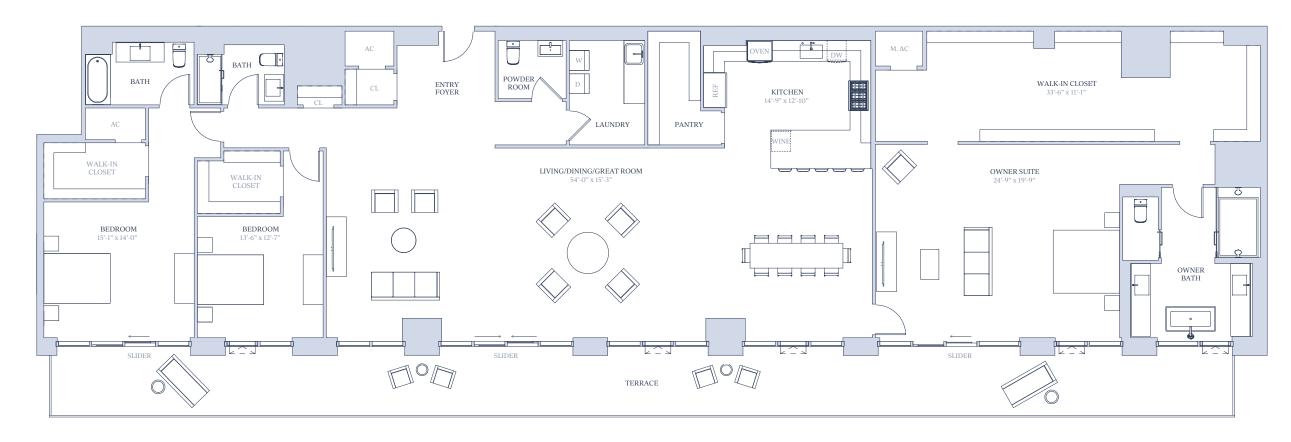

## PENTHOUSE TWO

PH 4302

3 BEDROOM 3.5 BATH

INTERIOR

3,927 SF

TERRACE

807 SF

TOTAL

## SALES GALLERY LOCATED AT 465 CENTRAL AVENUE, ST. PETERSBURG, FL 33701 | 727-209-7848 | info@residences400central.com | residences400central.com

Stated square footages and dimensions are measured to the exterior boundaries of the exterior walls and the centerline of interior demising walls and in fact vary from the square footage and dimensions that would be determined by using the description and definition of the "Unit" set forth in the Declaration (which generally only includes the interior airspace between the perimeter walls and excludes all interior structural components and other common elements). This method is generally used in sales materials and is provided to allow a prospective buyer to compare the Units with units in other condominium projects that utilize the same method. For your reference, the area of the Unit determined in accordance with the unit boundaries as defined in the Declaration. Measurements of rooms set forth on this floor plan are generally taken at the farthest points of each given room (as if the room were a perfect rectangle), without regard for any cutouts or variations. Accordingly, the area of the actual room will typically be smaller than the product obtained by multiplying the stated length and width. All dimensions are approximations and estimates which will vary with actual construction and may vary based on the location of the Unit in the building and the amount of shear wall tapering applicable to the Unit, and all floor plans, specifications and other rooment plans are subject to change and will not necessarily accurately reflect the final plans and specifications for the development. All depictions of appliances, wine cooler(s), counters, soffits, floor coverings and other matters of fetail, including, without limitation, items of finish and decoration, are conceptual only and are not necessarily included in each Unit.