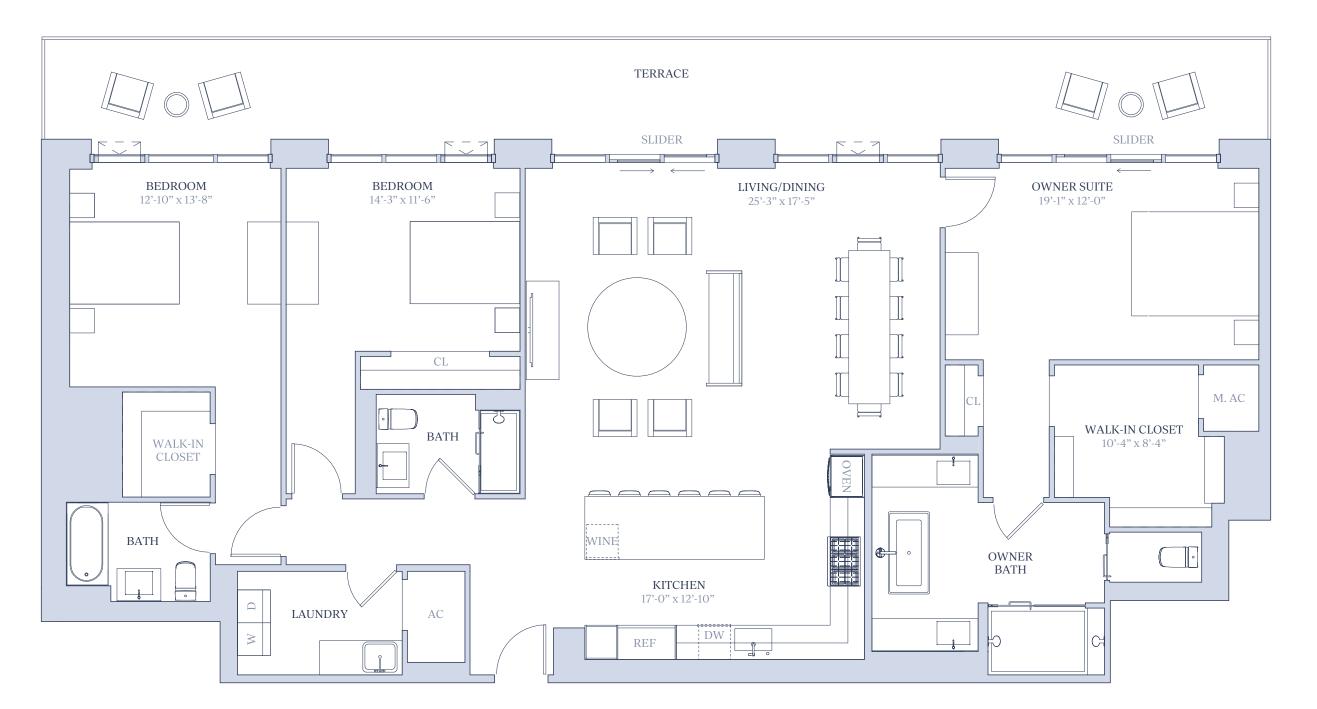

PENTHOUSE FOUR PH 4004-PH 4304 3 BEDROOM 3 BATH

INTERIOR
2,385 SF

TERRACE

653 SF

TOTAL 3,038 SF

## SALES GALLERY LOCATED AT 465 CENTRAL AVENUE, ST. PETERSBURG, FL 33701 | 727-209-7848 | info@residences400central.com | residences400central.com

Stated square footages and dimensions are measured to the exterior boundaries of the exterior walls and the centerline of interior demising walls and in fact vary from the square footage and dimensions that would be determined by using the description and definition of the "Unit" set forth in the Declaration (which generally only includes the interior airspace between the perimeter walls and excludes all interior structural components and other common elements). This method is generally used in sales materials and is provided to allow a prospective buyer to compare the Units with units in other condominium projects that utilize the same method. For your reference, the area of the Unit determined in accordance with the unit boundaries as defined in the Declaration is disclosed in the Declaration. Measurements of rooms set forth on this floor plan are generally taken at the farthest points of each given room (as if the room were a perfect rectangle), without regard for any cutouts or variations. Accordingly, the area of the unit the building and the amount of shear wall tapering applicable to the Unit, and all floor plans, specifications do ther development. All depictions of appliances, wine cooler(s), counters, soffits, floor coverings and other matters of detail, including, without limitation, items of finish and decoration, are conceptual only and are not necessarily included in each Unit.