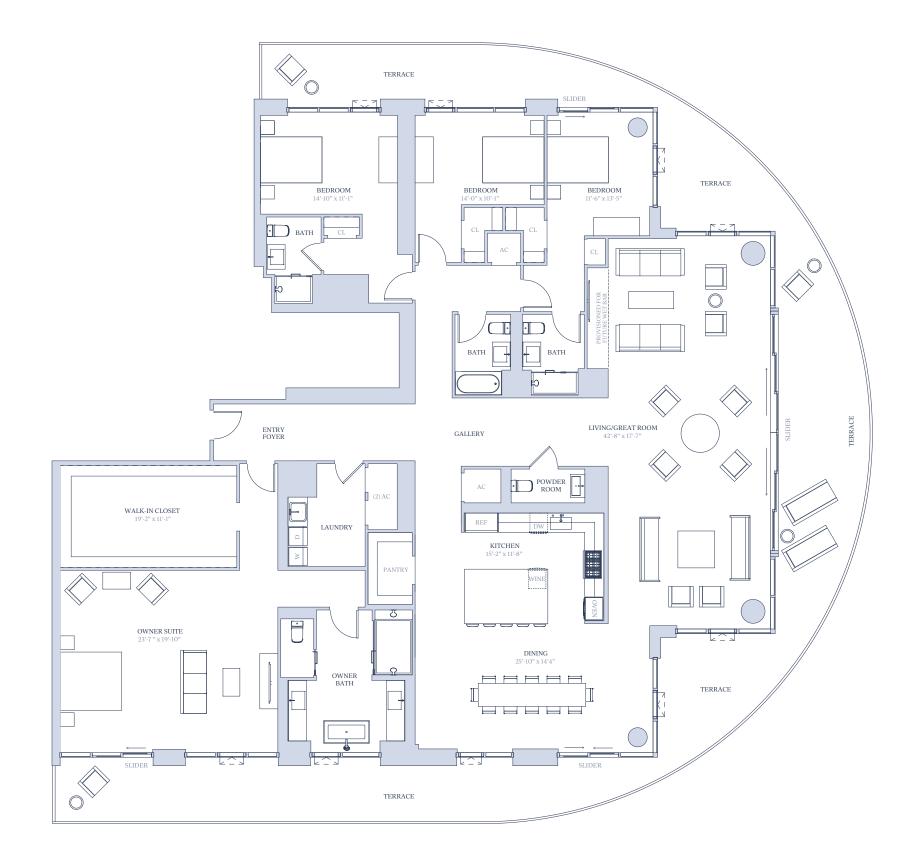

## PENTHOUSE THREE PH 4003-PH 4303

4 BEDROOM 4.5 BATH

INTERIOR

4,237 SF

TERRACE

1,389 SF

TOTAL

5,626 SF

## SALES GALLERY LOCATED AT 465 CENTRAL AVENUE, ST. PETERSBURG, FL 33701 | 727-209-7848 | info@residences400central.com | residences400central.com

Stated square footages and dimensions are measured to the exterior boundaries of the exterior walls and the centerline of interior demising walls and in fact vary from the square footage and dimensions that would be determined by using the description and definition of the "Unit" set forth in the Declaration (which generally only includes the interior airspace between the perimeter walls and excludes all interior structural components and other common elements). This method is generally used in sales materials and is provided to allow a prospective buyer to compare the Units with units in other condominium projects that utilize the same method. For your reference, the area of the Unit determined in accordance with the unit boundaries as defined in the Declaration. Measurements of rooms set forth on this floor plan are generally taken at the farthest points of each given room (as if the room were a perfect rectangle), without regard for any cutouts or variations. Accordingly, the area of the actual room will typically be smaller than the product obtained by multiplying the stated length and width. All dimensions are approximations and estimates which will vary with actual construction and may vary based on the location of the Unit in the building and the amount of shear wall tapering applicable to the Unit, and all floor plans, specifications for the development. All depictions of appliances, wine cooler(s), counters, soffits, floor coverings and other matters of detail, including, without limitation, items of finish and decoration, are conceptual only and are not necessarily included in each Unit.