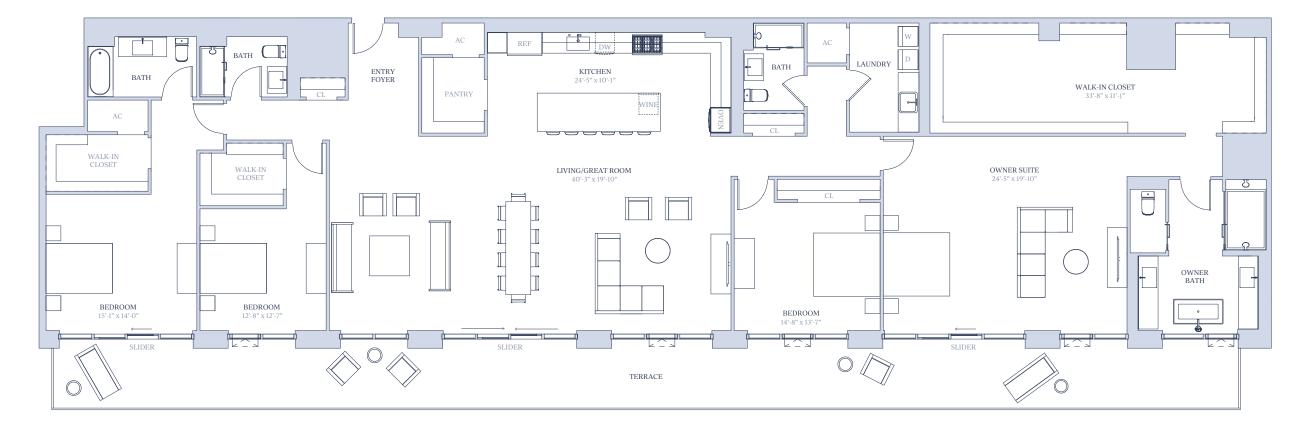

PENTHOUSE TWO PH 4002-PH 4202

4 BEDROOM 4 BATH

INTERIOR

3,927 SF

TERRACE

807 SF

TOTAL

4,734 SF

## SALES GALLERY LOCATED AT 465 CENTRAL AVENUE, ST. PETERSBURG, FL 33701 | 727-209-7848 | info@residences400central.com | residences400central.com

Stated square footages and dimensions are measured to the exterior boundaries of the exterior walls and the centerline of interior demising walls and in fact vary from the square footage and dimensions that would be determined by using the description and definition of the "Unit" set forth in the Declaration (which generally only includes the interior airspace between the perimeter walls and excludes all interior structural components and other common elements). This method is generally used in sales materials and is provided to allow a prospective buyer to compare the Units with units in other condominium projects that utilize the same method. For your reference, the area of the Unit determined in accordance with the unit boundaries as defined in the Declaration is disclosed in the Declaration is disclosed in the Declaration on (as if the room were a perfect rectangle), without regard for any cutouts or variations. Accordingly, the area of the actual room will typically be smaller than the product obtained by multiplying the stated length and width. All dimensions are approximations and estimates which will vary with actual construction and may vary based on the location of the Unit in the building and the amount of shear wall tapering applicable to the Unit, and all floor plans, specifications and other development. All depictions of appliances, wine cooler(s), counters, soffits, floor coverings and other matters of detail, including, without limitation, items of finish and decoration, are conceptual only and are not necessarily included in each Unit.