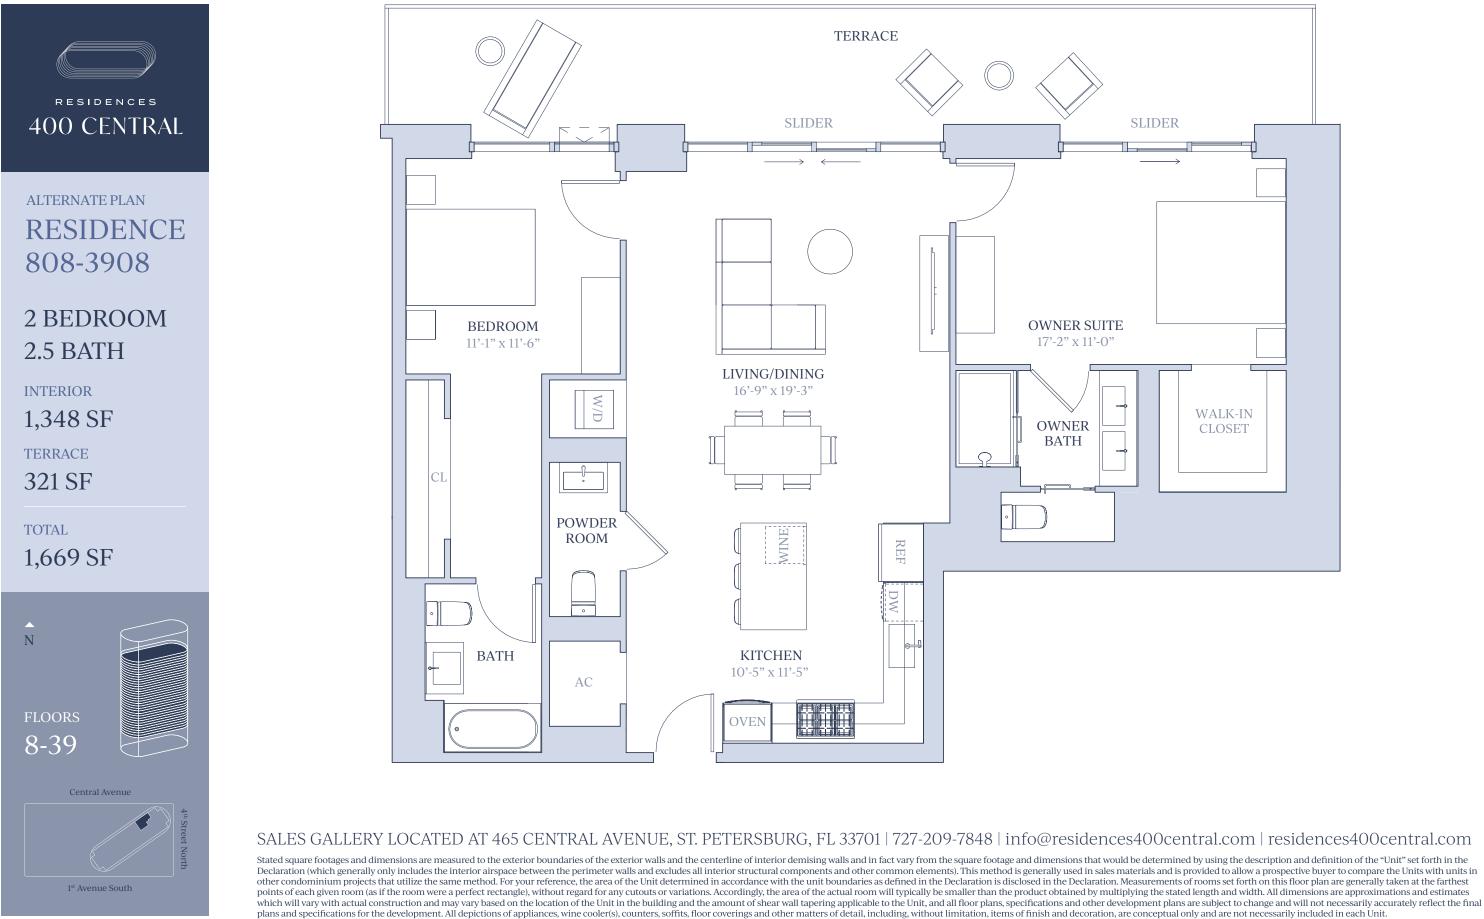

## LUXURY LIVING IN THE SKY

The Residences at 400 Central encompasses a luxurious collection of one to four-bedroom condominium residences and a selection of custom penthouse homes. The open-concept floor plans highlight energy-efficient living by way of progressive design and planning. Spacious interiors are illuminated by floor-to-ceiling windows and large sliding glass doors that lead to wrap-around terraces – allowing for ultimate enjoyment of breathtaking views and the Florida sunshine.







RED APPLE GROUP

Michael Saunders & Company

ARQUITECTONICA

CELANO clear ( ph)



ORAL REPRESENTATIONS CANNOT BE RELIED UPON AS CORRECTLY STATING THE REPRE-SENTATIONS OF THE DEVELOPER. FOR CORRECT REPRESENTATIONS, MAKE REFERENCE TO THIS BROCHURE AND TO THE DOCUMENTS REQUIRED BY SECTION 718.5